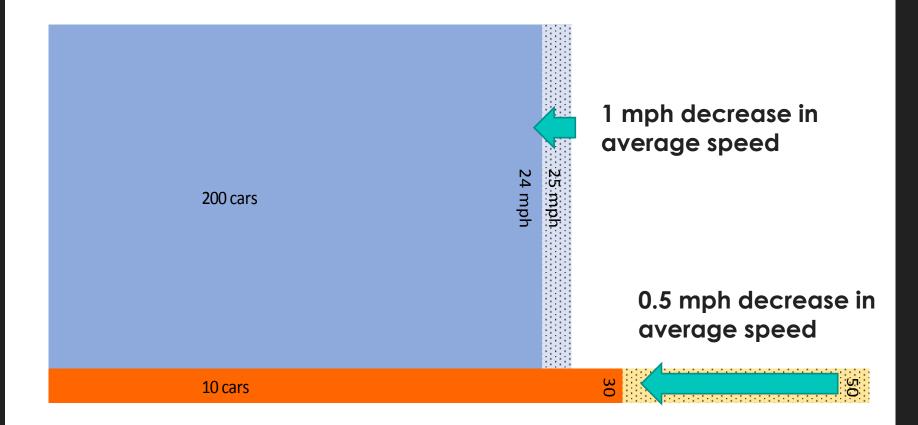

# Averages speeds are not the whole story (1)

#### Hypothetical example for Illustration purposes

# Averages speeds are not the whole story (2)

Which would most improve safety?