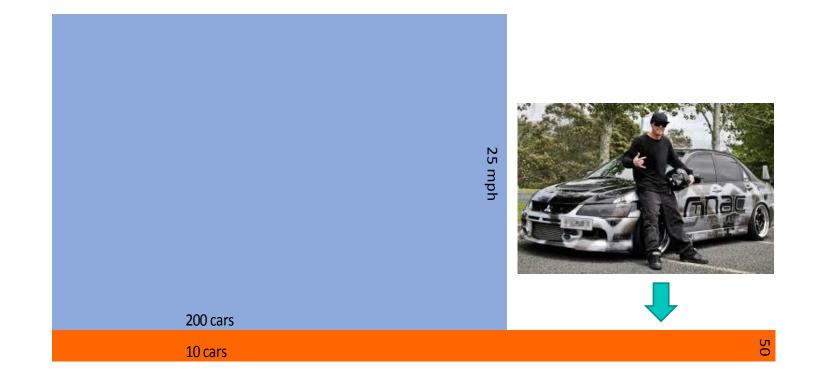

# Averages speeds are not the whole story (1)

#### Hypothetical example for Illustration purposes

# Averages speeds are not the whole story (2)

Which would most improve safety?