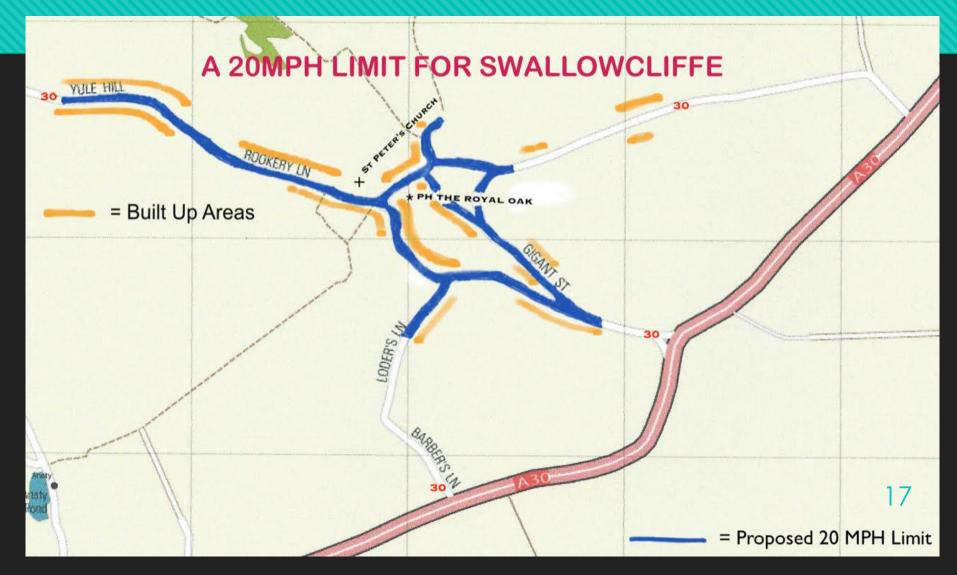

#### Proposed 20 mph Limit

#### Key Features (1)

- Makes use of existing traffic hazards such as the Narrows in West End, the corner by the Old Forge etc
- Protects the majority of the village built up areas where there are children and pedestrians
- Covers through routes
- At the same time, the scheme will not be more intrusive aesthetically than existing limits although extra sign sets and associated road markings will be needed

#### Key Features (2)

- Every prospect that it will work, although the formal survey and feasibility study by Wiltshire Council may result in adjustments to its extent.
- If implemented we should expect to see average speeds come down to 23 mph or less in the proposed 20 mph limit
- This may not sound much, but against the background of our principal Black Spots here, our lack of footpaths, village demography, potential traffic speeds & volumes and the growth in the number of silent electric vehicles....
- this is a speed reduction worth having that can save lives