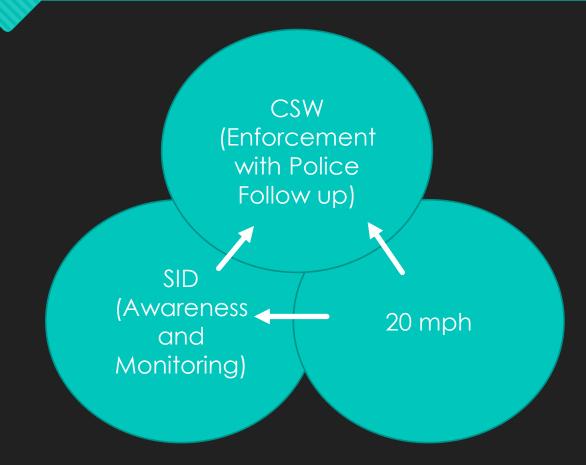

#### **Mutual Synergy**

#### Financials - Community Speed Watch Costs

- No costs for programme
- Free Training organized by police for CSW team
- Equipment loaned

- There is no "Silver Bullet"
- We recommend a package of complementary measures
  - to participate in the SIDs scheme
  - to introduce a 20mph Speed Limit
  - to encourage the formation of a CSW by identifying a champion and volunteers